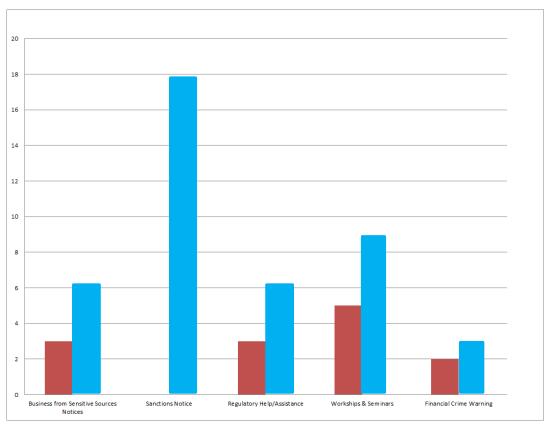

# Financial Crime Supervision and Policy Division

Fiona Crocker, Director

#### International

- MONEYVAL
  - Evaluation Visit
  - Next Steps



## MONEYVAL – Jurisdictions



Copyright of Guernsey Financial Services Commission

#### FATF 2012 Recommendations

- National Risk Assessment
- Statistics
- Handbook
- Onsite Questionnaire



## Communication and Engagement

- How we supervise for Financial Crime Risk
  - Onsite Visits
  - Desktop Review / Triage
  - Thematic Reviews
  - Analysis of Data
  - Outreach (Guidance)
  - Enforcement Sanctions

#### Outreach

- Workshops
- FAQs
- Seminars
- Publications



## Outreach (continued)



Copyright of Guernsey Financial Services Commission

## Thank you